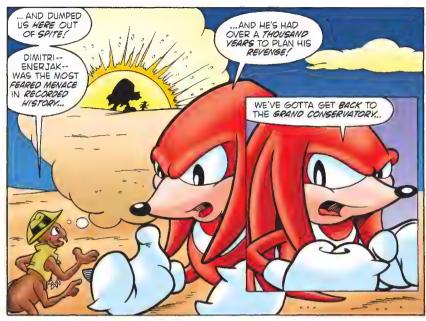

His role as GUARDIAN of the CHAOS EMERALD — long thought the noblest of callings — is, in truth, atonement for the treachery of an ancestor who dared place HIMSELF above the GREATER GOOD.

That ancestor — the renegade Echidna scientist named DIMITRI — has survived a thousand years of imprisonment beneath MOUNT FATE, and returned to work his evil will as ENERJAK, HARBINGER OF CHAOS!

The straits are dire...

...but Knuckles is not alone.

At his side stands ARCHIMEDES THE FIRE ANT. ambassador of a race which shares a secret, symbiotic relationship with the Echidnas. A relationship dating back to the origins of the island, even though, in theory, their peoples are natural enemies!